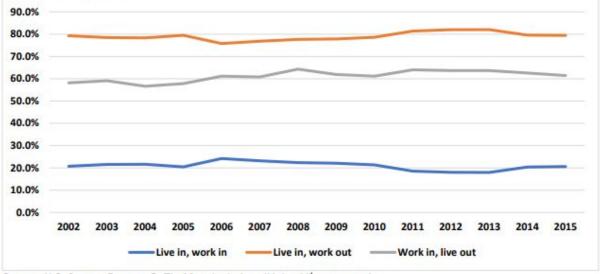

# 9b. Commuting Patterns, 2005 - 2015

|                                                        | 2005   | 2010   | 2015   |
|--------------------------------------------------------|--------|--------|--------|
| # of workers who live and are employed here            | 5,774  | 5,012  | 5,129  |
| # of workers who live here, but work in another county | 22,420 | 18,465 | 19,794 |
| # of workers who work here, but live in another county | 7,907  | 7,888  | 8,174  |

#### 9c. Commuting Trends

Source: U.S. Census Bureau, OnTheMap. Includes all jobs, 2<sup>nd</sup> quarter only.