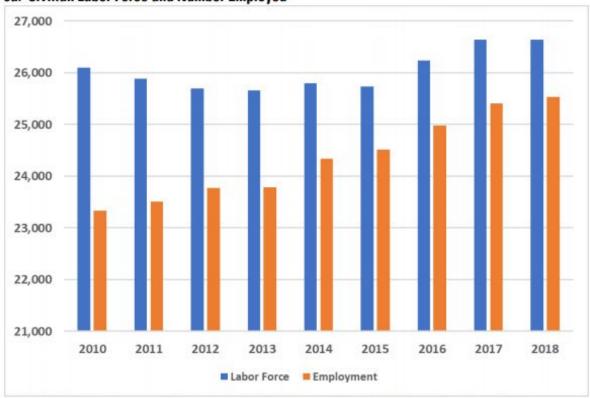

# **Pickaway County Commuting Patterns**

Source: Ohio Labor Market Information, Ohio Department of Job and Family Services, 2019.

Source: U.S. Department of Labor, Bureau of Labor Statistics, Local Area Unemployment Statistics.